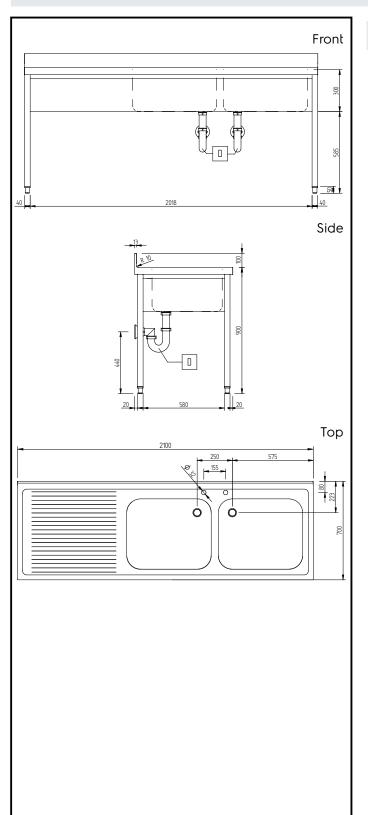

## Key Information:

| External dimensions, Width:  |       |
|------------------------------|-------|
| 134071 (GLG2126SXE)          | 2100  |
| External dimensions, Depth:  | 700 i |
| External dimensions, Height: | 1000  |
| Upstand Dimensions, Height:  | 100 r |
| Upstand Dimensions, Depth:   | 13 m  |
| Upstand Dimensions, Radius:  | R=10  |
| Bowls number                 | 2     |
| Bowl dimensions              | 600x  |
| Worktop thickness:           | 50 m  |
| Net weight:                  | 52 kç |
|                              |       |

2100 mm 700 mm 1000 mm 13 mm R=10 2 600x500xH300 50 mm 52 kg

PLUS - Static Preparation 2100 mm Sink Unit with 2 Bowls - Left Drain

The company reserves the right to make modifications to the products without prior notice. All information correct at time of printing.