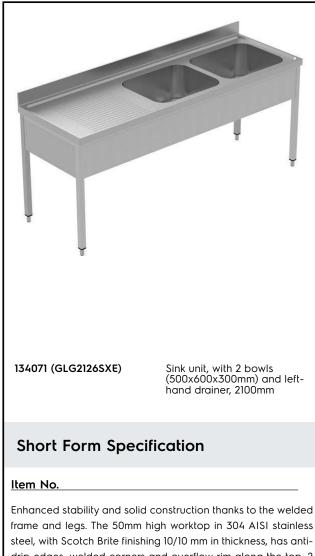

# Electrolux PROFESSIONAL

PLUS - Static Preparation 2100 mm Sink Unit with 2 Bowls -Left Drain

steel, with Scotch Brite finishing 10/10 mm in thickness, has antidrip edges, welded corners and overflow rim along the top. 2 welded and polish sink bowls in 304 AISI stainless steel supplied with overflow pipe and 2" drain hole. Upstand h=100mm with 10mm radius corner covered on the back with AISI 304 stainless steel spot welded profile. Square section legs and height adjustable feet (-20/+30 mm) in 304 AISI stainless steel.

# PLUS - Static Preparation 2100 mm Sink Unit with 2 Bowls -Left Drain

## Key Information:

| External dimensions, Width:  |       |
|------------------------------|-------|
| 134071 (GLG2126SXE)          | 2100  |
| External dimensions, Depth:  | 700 i |
| External dimensions, Height: | 1000  |
| Upstand Dimensions, Height:  | 100 r |
| Upstand Dimensions, Depth:   | 13 m  |
| Upstand Dimensions, Radius:  | R=10  |
| Bowls number                 | 2     |
| Bowl dimensions              | 600x  |
| Worktop thickness:           | 50 m  |
| Net weight:                  | 52 kç |
|                              |       |